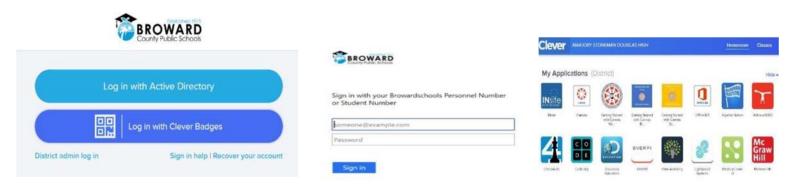

### **Students with a Personal Laptop (not district owned):**

- 1. Open a web browser (Chrome is preferred)
- 2. Go to <a href="mailto:sso.browardschools.com">sso.browardschools.com</a> (bookmark this page)
- 3. Click "Log in with Active Directory"
- 4. Enter your student log in information:
  Username (Student 10 digit number)
  Password (Pmm/dd/yyyy) for most 3-5 students
- 5. Click on the "Launch Pad" icon
- 6. You should see your launch pad resources

#### **Students with a School Loaned Laptop:**

- 1. As soon as you log into the laptop, a web browser should open to <a href="mailto:broward.k12.fl.us/insite/">broward.k12.fl.us/insite/</a>
- 2. If it does not, open your web browser (Chrome preferred)
- 3. Click on the "Launch Pad" icon
- 4. You should see your launch pad resources