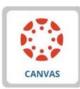

#### **Accessing Your Course in Canvas:**

- 1. On the Clever launch pad click on the Canvas icon (see right)
- 2. Select the course you want to interact with from the Canvas dashboard
- 3. Navigate and complete the content assigned by your teacher