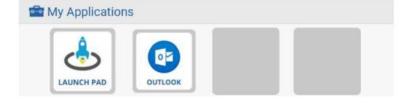

### **Students with a Personal Laptop (not district owned):**

- 1. Open a web browser (Chrome is preferred)
- 2. Go to <a href="mailto:sso.browardschools.com">sso.browardschools.com</a> (bookmark this page)
- 3. Click "Log in with Active Directory"
- 4. Enter your student log in information:
  Username (Student 10 digit number)
  Password (Pmm/dd/yyyy) for most 3-5 students
- 5. Click on the "Launch Pad" icon
- 6. You should see your launch pad resources

#### **Students with a School Loaned Laptop:**

- 1. As soon as you log into the laptop, a web browser should open to <a href="mailto:broward.k12.fl.us/insite/">broward.k12.fl.us/insite/</a>
- 2. If it does not, open your web browser (Chrome preferred)
- 3. Click on the "Launch Pad" icon
- 4. You should see your launch pad resources