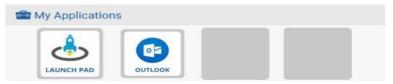

### **Students with a Personal Laptop (not district owned):**

- 1. Open a web browser (Chrome is preferred)
- 2. Go to <a href="mailto:sso.browardschools.com">sso.browardschools.com</a> (bookmark this page)
- 3. Click "Log in with Active Directory"
- 4. Enter your student log in information:
  Username (Student 10 digit number)
  Password (Pmm/dd/yyyy) for most 3-5 students
- 5. Click on the "Launch Pad" icon
- 6. You should see your launch pad resources

#### **Students with a School Loaned Laptop:**

- 1. As soon as you log into the laptop, a web browser should open to <a href="mailto:broward.k12.fl.us/insite/">broward.k12.fl.us/insite/</a>
- 2. If it does not, open your web browser (Chrome preferred)
- 3. Click on the "Launch Pad" icon
- 4. You should see your launch pad resources